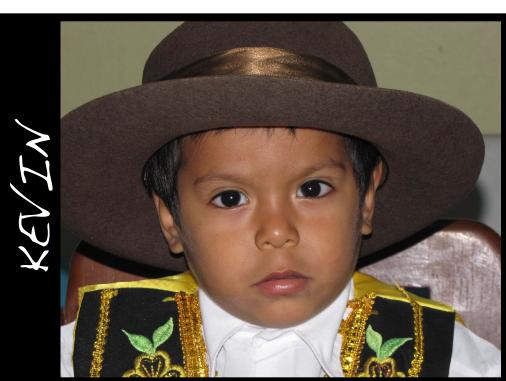

My mother dropped me off at New Life Children's Home when I was two days old in 2010. She did not have the ability or finances to care for me.

Birthday: March 7

Kevin - Age 2

#### How Can You Help?

By Praying for this ministry and the children that will be reached.
By sponsoring Kevin for \$25 or more per month
or fully sponsoring him at \$130
By telling others about New Life Children's Home